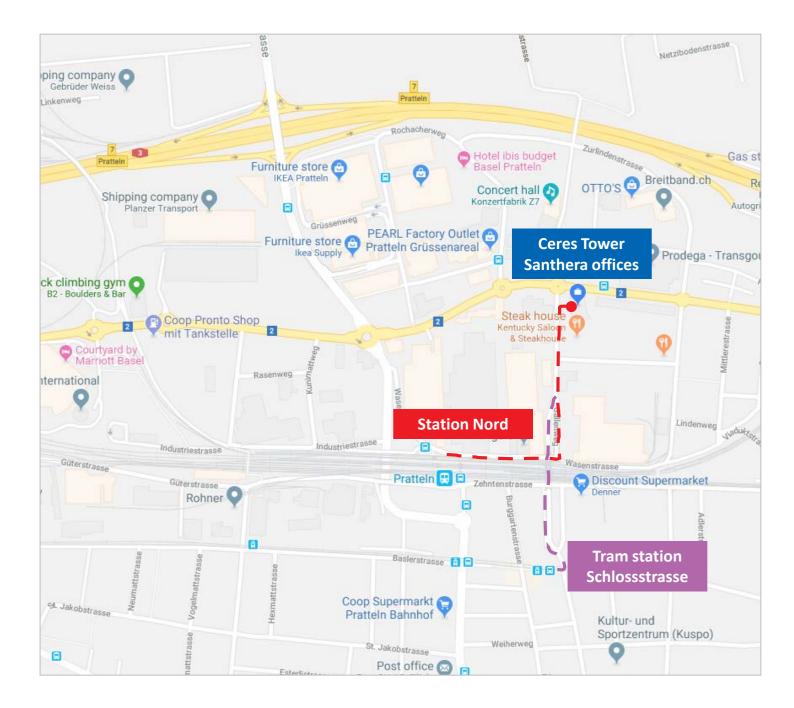

### • By train

Pratteln Bahnhof is close to Santhera's offices. Take the pedestrian underpass at the railway station towards Station Nord (bus station), turn right on to Wasenstrasse. Then turn left on to Gallenweg where you will find the Ceres Tower at the end of Gallenweg to your right.

### • By tram

Take tram No. 14 from Basel Claraplatz, Barfüsserplatz, Bankverein or Aeschenplatz in direction to Pratteln and get off at Schlossstrasse (final stop). Turn left to Schlossstrasse, which leads into Gallenweg where you will find the Ceres Tower at the end of Gallenweg to your right. Enter the business entrance (Gallenweg) and follow the instructions placed in the entrance hall.